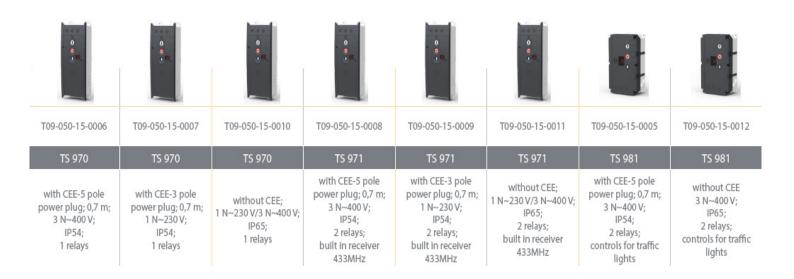

## Dear customer,

hereby we would like to inform you about extending our control unit portfolio for GFA operators.

Respecting increased demand for TS970, which has been inovated in the meantime, we decided to include it back to our standard offer of control units for GFA operators. In case of sectional door configuration with power operation and with TS970, you can achieve up to 25% saving on the extra cost compared to usage of TS971.

Control Unit TS970 has one less relay and does not contain any integrated remote control receiver.

Control Units TS971 and TS981 still remain in our portfolio.

|   | S.C. | 12 |
|---|------|----|
|   |      |    |
|   |      | L  |
| 0 |      |    |
|   |      |    |
| _ |      |    |
| - |      | 0  |
|   |      | 0  |
|   |      |    |
|   |      | G  |